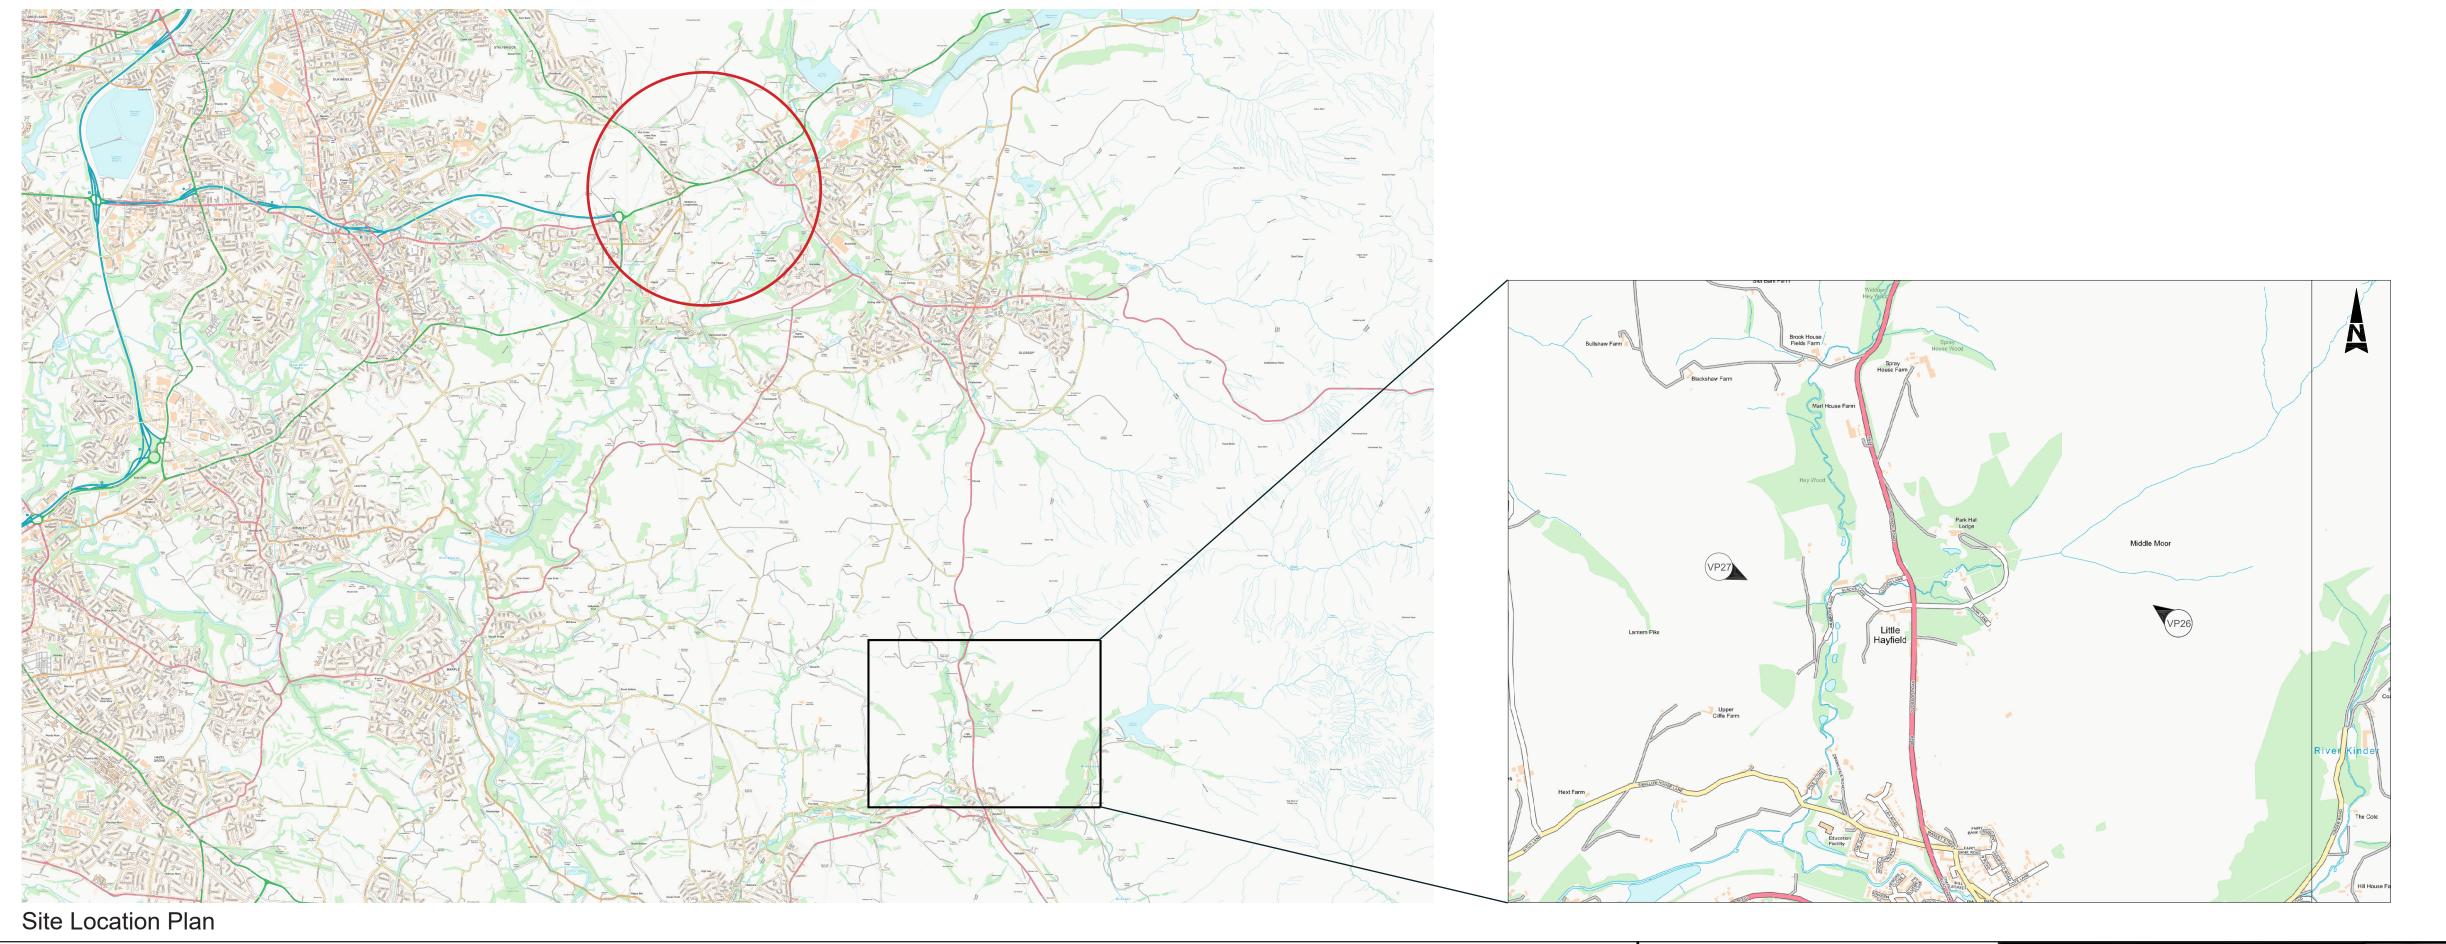

The A57 Link Roads (previously known as Trans
Pennine Upgrade) (the scheme)

Drawing Title

Figure 7.9 - APP 7.1 Viewpoint Location Plan
(Sheet 40 of 42)

Drawing Number Travial Project | Original Project | Original A1 | Scale: N/A | Project Ref. No: