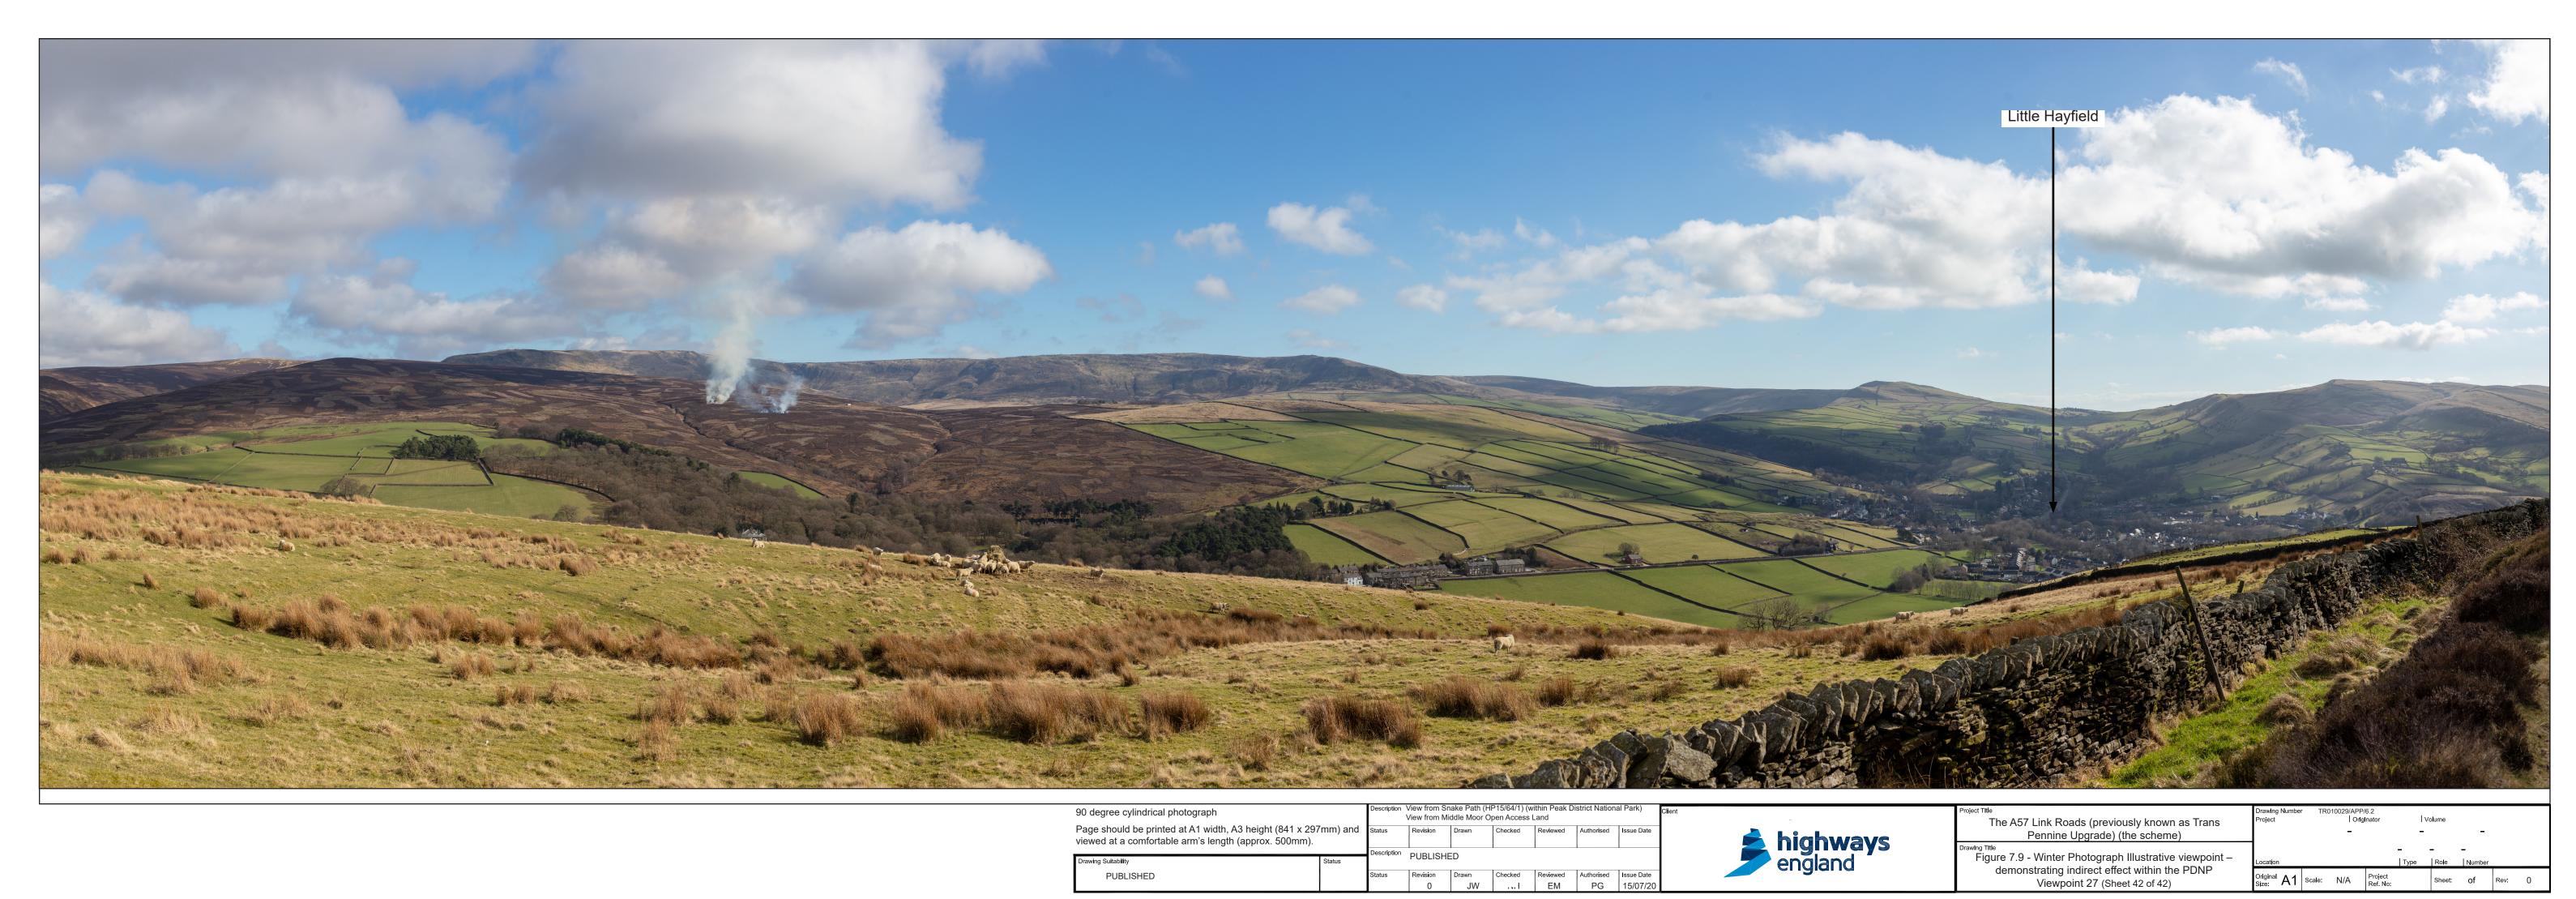

The A57 Link Roads (previously known as Trans
Pennine Upgrade) (the scheme)

Drawing Title

Figure 7.9 - APP 7.1 Viewpoint Location Plan
(Sheet 40 of 42)

Drawing Number Travial Project | Original Project | Original A1 | Scale: N/A | Project Ref. No: